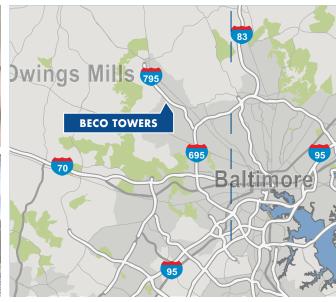

## PREMIER OFFICE SPACE

- 25 minutes from downtown Baltimore
- First exit off I-795, direct access to I-695
- 20 minutes to Hunt Valley via I-83
- Within walking distance to Owings Mills Metro Centre
- Main bus line stops in front of building
- Proximity to Foundry Row which has dining and shops, including new Wegman's site
- 30 minutes from Columbia Town Center