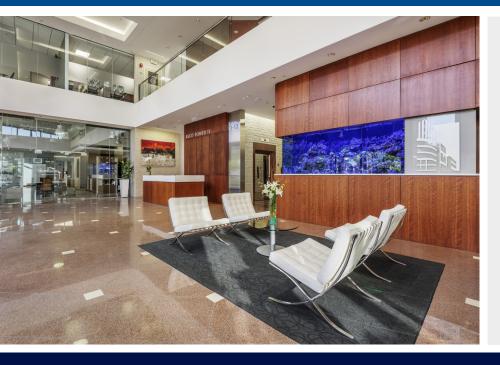

## PREMIER OFFICE SPACE

- 25 minutes from downtown Baltimore
- First exit off I-795, direct access to I-695
- 20 minutes to Hunt Valley via I-83
- Within walking distance to Owings Mills Metro Centre
- Main bus line stops in front of building
- Proximity to Foundry Row which has dining and shops, including new Wegman's site
- 30 minutes from Columbia Town Center